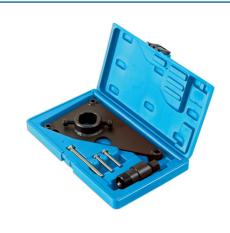

## High Pressure Pump Sprocket Remover - for Hyundai,

Used to remove the high pressure diesel fuel pump sprocket on Hyunda and Kia 1.1, 1.4, 1.5, 1.6 and 1.7L CRD diesel engines (from 2004).

## **Additional Information**

- Applications: chain driven CRD diesel engines 1.1, 1.4, 1.5, 1.6 and 1.7L fitted to Hyundai and Kia models.
- Equivalent to OEM 09331-2A000.
- Access to the engine timing chain requires the removal of the sump which is greatly assisted by using the Laser Sump/Joint Separator, Part No. 5026 (equivalent to OEM 09215-3C000).
- For 2.0 and 2.2L engines, please use Laser Part No. 7178.