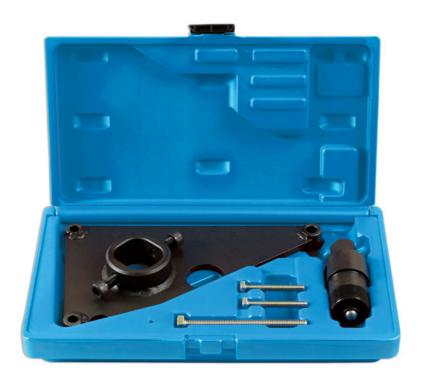

## High Pressure Pump Sprocket Remover - for Hyundai,

Used to remove the high pressure diesel fuel pump sprocket on Hyunda and Kia 1.1, 1.4, 1.5, 1.6 and 1.7L CRD diesel engines (from 2004).

## **Additional Information**

- Applications: chain driven CRD diesel engines 1.1, 1.4, 1.5, 1.6 and 1.7L fitted to Hyundai and Kia models.
- Equivalent to OEM 09331-2A000.
- Access to the engine timing chain requires the removal of the sump which is greatly assisted by using the Laser Sump/Joint Separator, Part No. 5026 (equivalent to OEM 09215-3C000).
- For 2.0 and 2.2L engines, please use Laser Part No. 7178.