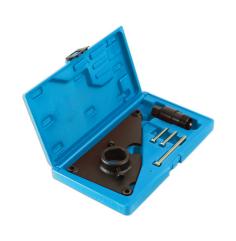

## High Pressure Pump Sprocket Remover - for Hyundai,

Used to remove the high pressure diesel fuel pump sprocket on Hyunda and Kia 1.1, 1.4, 1.5, 1.6 and 1.7L CRD diesel engines (from 2004).

## **Additional Information**

- Applications: chain driven CRD diesel engines 1.1, 1.4, 1.5, 1.6 and 1.7L fitted to Hyundai and Kia models.
- Equivalent to OEM 09331-2A000.
- Access to the engine timing chain requires the removal of the sump which is greatly assisted by using the Laser Sump/Joint Separator, Part No. 5026 (equivalent to OEM 09215-3C000).
- For 2.0 and 2.2L engines, please use Laser Part No. 7178.