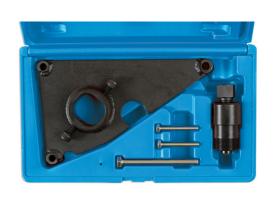

## High Pressure Pump Sprocket Remover - for Hyundai,

Used to remove the high pressure diesel fuel pump sprocket on Hyunda and Kia 1.1, 1.4, 1.5, 1.6 and 1.7L CRD diesel engines (from 2004).

## **Additional Information**

- Applications: chain driven CRD diesel engines 1.1, 1.4, 1.5, 1.6 and 1.7L fitted to Hyundai and Kia models.
- Equivalent to OEM 09331-2A000.
- Access to the engine timing chain requires the removal of the sump which is greatly assisted by using the Laser Sump/Joint Separator, Part No. 5026 (equivalent to OEM 09215-3C000).
- For 2.0 and 2.2L engines, please use Laser Part No. 7178.