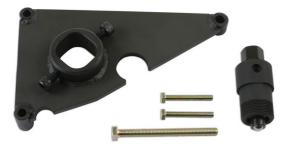

## High Pressure Pump Sprocket Remover - for Hyundai,

Used to remove the high pressure diesel fuel pump sprocket on Hyunda and Kia 1.1, 1.4, 1.5, 1.6 and 1.7L CRD diesel engines (from 2004).

## **Additional Information**

- Applications: chain driven CRD diesel engines 1.1, 1.4, 1.5, 1.6 and 1.7L fitted to Hyundai and Kia models.
- Equivalent to OEM 09331-2A000.
- Access to the engine timing chain requires the removal of the sump which is greatly assisted by using the Laser Sump/Joint Separator, Part No. 5026 (equivalent to OEM 09215-3C000).
- For 2.0 and 2.2L engines, please use Laser Part No. 7178.